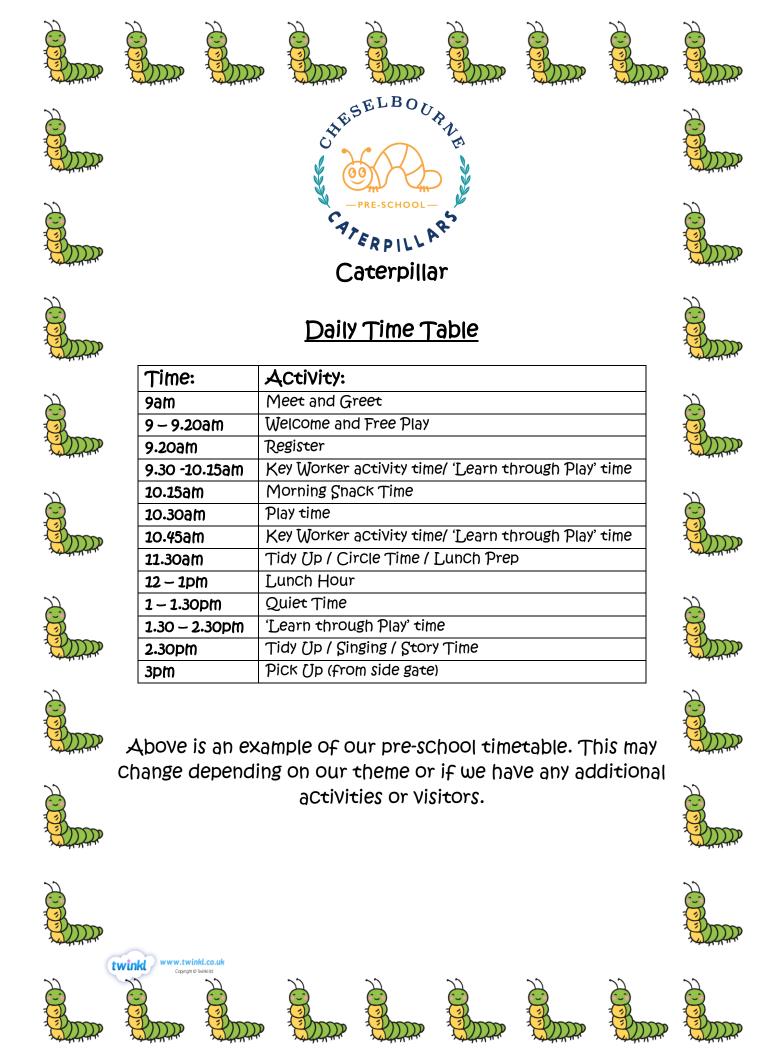

...is by the gate to the right hand side of the school, which remains locked during sessions. A member of staff will meet you there and direct the children to the pre-school building where they will be met and settled by another member of staff. Please pass any messages to the member of staff at the gate. If your child is a bit unsure about coming round on their own, then please do accompany them round to help settle them.

...run from 12 - 1pm. The children will eat in the school conservatory area or in the village hall once they are older (as part of their transition to Reception) before then going out for play in the pre-school playground. During this time, children will be fully supervised by pre-school staff.